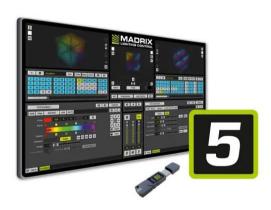

## **KEY professional**

MADRIX KEY + MADRIX 5 license "professional"

Art. No.: 51860347 GTIN: 4260263425040

## **KEY professional**

MADRIX KEY + MADRIX 5 license "professional"

**Art. No.: 51860347** GTIN: 4260263425040

## Features:

- Includes 1x MADRIX KEY and 1x MADRIX 5 License professional
- MADRIX 5 is a powerful, easy-to-use, and award-winning LED lighting control software
- Allows you to realize all kinds of different LED projects and lighting designs
- A normal PC/laptop can be used for professional LED control
- Activates output for up to 128x 512 DMX channels (65,536 DMX channels, or 128 DMX universes, for example) and up to 1,048,576 DVI voxels (a resolution of 1,024 x 1,024 pixels, for example)
- The license is activated via a USB dongle and can be used flexibly on different computers as needed
- Can be upgraded to higher licenses (up to MADRIX 5 KEY maximum)
- Online activation is initially required one time
- Only one MADRIX 5 License is possible per MADRIX KEY
- Only one MADRIX 5 KEY can be connected to the software
- Even more options are available via converters or bridging tools
- Allows mapping in 2D (pixel mapping) as well as real, spatial 3D (voxel mapping)