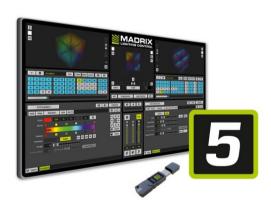

## **KEY start**

MADRIX KEY + MADRIX 5 license start

Art. No.: 51860345 GTIN: 4260263425019

## **KEY start**

MADRIX KEY + MADRIX 5 license start

**Art. No.: 51860345** GTIN: 4260263425019

## Features:

- Includes 1x MADRIX KEY and 1x MADRIX 5 License start
- MADRIX 5 is a powerful, easy-to-use, and award-winning LED lighting control software
- Allows you to realize all kinds of different LED projects and lighting designs
- A normal PC/laptop can be used for professional LED control
- Activates output for up to 2x 512 DMX channels (1,024 DMX channels, or 2 DMX universes, for example) and up to 4,096 DVI voxels (a resolution of 64 x 64 pixels, for example)
- The license is activated via a USB dongle and can be used flexibly on different computers as needed
- Can be upgraded to higher licenses (up to MADRIX 5 KEY maximum)
- Online activation is initially required one time
- Only one MADRIX 5 License is possible per MADRIX KEY
- Only one MADRIX 5 KEY can be connected to the software
- Even more options are available via converters or bridging tools
- Allows mapping in 2D (pixel mapping) as well as real, spatial 3D (voxel mapping)