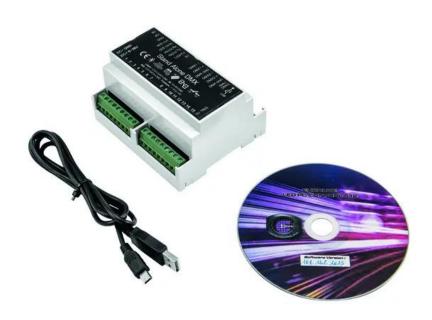

#### Package contents

- 1 x device, 1 x USB cable, 1 x CD

## **EUROLITE LED SAP-1024 HTS Standalone Player**

USB DIN rail interface with software for light programming with the computer

**Art. No.: 51860159** GTIN: 4026397615463