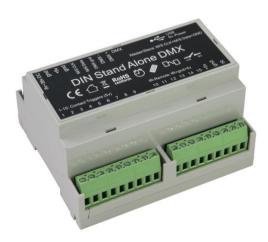

#### Features:

- Stand-alone player for DMX control of light effects without the need for a computer
- Incl. DMX control software PC-Control 512 to program your shows
- Mini USB 2.0 (input), USB cable included
- 512 out stand-alone DMX channels (using no PC)
- Screw terminals for all external connections
- DIN-RAIL housing (DIN cabinet compatible)
- External power supply 9-36V or 5V via USB
- 15 contact closures triggering directly on screw terminal
- Real Time Clock triggers for each scene (Day, Week, Month, Year)
- Master/Slave mode to interconnect 16 interfaces (Stand Alone)
- Infra Red Triggering via an external module + remote (Optional)
- Automatic Scene Recovery if the power is accidently cut off
- 4 Mb of internal memory (min. capacity: 4000 steps/512 ch)
- Dimensions and weight: H: 11 cm; W: 10 cm; D: 6 cm; 0.2 kg