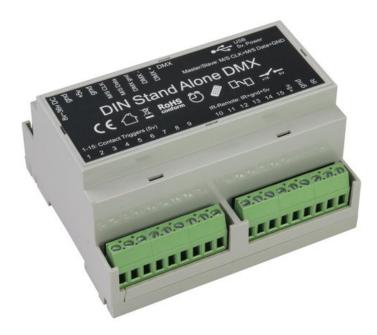

## **EUROLITE LED SAP-512 HTS Standalone-Player**

Stand-alone player for 512 control channels

Art. No.: 51860154 GTIN: 4026397528121

#### Features:

- Stand-alone player for DMX control of light effects without the need for a computer
- Incl. DMX control software PC-Control 512 to program your shows
- Mini USB 2.0 (input), USB cable included
- 512 out stand-alone DMX channels (using no PC)
- Screw terminals for all external connections
- DIN-RAIL housing (DIN cabinet compatible)
- External power supply 9-36V or 5V via USB
- 15 contact closures triggering directly on screw terminal
- Real Time Clock triggers for each scene (Day, Week, Month, Year)
- Master/Slave mode to interconnect 16 interfaces (Stand Alone)
- Infra Red Triggering via an external module + remote (Optional)
- Automatic Scene Recovery if the power is accidently cut off
  4 Mb of internal memory (min. capacity: 4000 steps/512 ch)
- 4 Mb of internal memory (min. capacity. 4000 steps/512 cm)
- Dimensions and weight: H: 11 cm; W: 10 cm; D: 6 cm; 0.2 kg