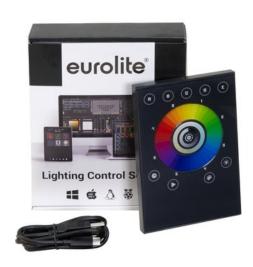

# **EUROLITE TOUCH-512 Stand-alone Player**

DMX wall controller with multi-function touchpad and software, 512 channels

**Art. No.: 51860151** GTIN: 4026397717693

List price: 296.31 €

incl. 19% VAT.

### Features:

- Flat, wall-mounted stand-alone player for DMX control of light effects without the need for a
- Write a show in to the stand-alone memory of the player and play back sequences without a computer
- Programmable 40 scenes/chases )
- Can transmit up to 512 DMX channels
- Real-time clock triggering for each scene (day, week, month, year)
- Control via DMX; Master/slave function; Sound to light; Wi-light 2 App
- Automatic Scene Recovery if the power is accidently cut off
- Applicable for serial connection of 32 players in Master/Slave mode
- Flush mounting
- Compatible with Win 7, Win 10, Linux, OS X 10,13 or better
- In connection with Pro DMX 2<BR>firmware can be updated
- For application areas such as: Restaurants, bars and hotels; Trade fair and shop fitting; Installation

## Package contents

- 1 x device, 1 x uSB cable, 1 x terminal