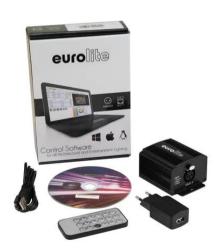

### **LED PC-Control 512**

Lighting control software with USB interface to create professional shows

**Art. No.: 51860150** GTIN: 4026397420029

#### **LED PC-Control 512**

Lighting control software with USB interface to create professional shows

**Art. No.: 51860150** GTIN: 4026397420029

#### Features:

- Graphic and user-friendly live board for touchscreens and smartphones
- Remotely trigger scenes and programs via Wi-Fi with your smartphone or instantly change RGB colors of your LED lights and much more
- Automatic program generator with X-Pan, Y-Tilt and RGB effects
- Graphic patch editor for DMX fixture addressing
- Quick fixture profile editor with 3000 files (libraries) included
- Advanced Matrix editor to allow all LED configurations
- Multiple menu languages (e.g. French, English, German)
- Full RGB (W/A) color and dimmer management and rendering
- Graphic 2D edition of fixtures
- Colors, dimmer, speed, black out and pause can be managed in live mode
- Fade-in time between programs and scenes
- Multiple program triggers
- Durable aluminum housing with mounting flange
- Can transmit up to 512 DMX channels