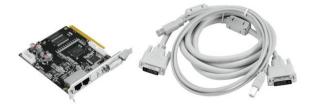

#### Features:

- PCI sending card and media software LED manager for controlling PVS and SVS LED displays with a computer
- Interfaces: 2 x RJ45, USB, DVI
- Incl. 1 x software. 1 x DVI cable. 1 x USB adaptor cable
- Connection cable to first LED display must be ordered separately