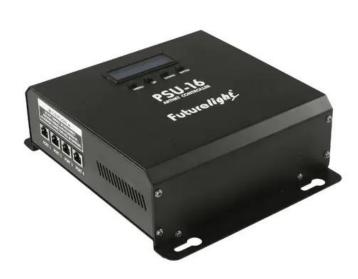

#### **FUTURELIGHT PSU-16 Artnet Controller**

Video processor for LED PXS-40 + PXS-20 Art-Net Strip

Art. No.: 51843160 GTIN: 4026397483697

### Features:

- Video processor and power supply unit for LED PXS-40/20 Artnet Strip
- For use with MADRIX or any other lighting control software supporting Art-Net
- Connections for 16 LED PXS-40 Artnet Strips
- 2 x 16-digit LCD screen for menu settings
- Integrated web interface for comfortable configuration and firmware updates through a browser
- Useful software tool scans the network and identifies fixtures
- Neutrik PowerCon input and output
- Signal distribution via UTP cable
- Switch-mode power supply for operation between 100 and 240 volts
- Control via Art-Net; RDM

## **Technical specifications:**

| Power supply:       | 100-240 V AC, 50/60 Hz                                |
|---------------------|-------------------------------------------------------|
| Power consumption:  | 300,00 W                                              |
| IP classification:  | IP20                                                  |
| Network connection: | Protocol: Art-Net 3 via 2x RJ-45 (F) mounting version |
| Control:            | Art-Net; RDM                                          |
| Housing color:      | Black                                                 |
| Connections:        | Signal via 4 x RJ-45 (F) mounting version             |