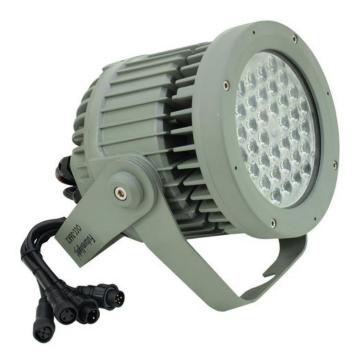

### **FUTURELIGHT OCC-36 K2 3W RGB IP65**

Versatile LED outdoor color changer

Art. No.: 51841395 GTIN: 4026397330694

#### Features:

- 3, 4, or 6 DMX channels selectable for numerous applications
- Equipped with 36 x 3 W LEDs: 12 x red, 12 x green, 12 x blue
- High power LEDs made by Lumileds, USA
- Long LED life
- Switch-mode power supply
- Automatic power supply adaption between 120 and 240 Volts without power selector
- For architectural lighting or large stage backgrounds
- Suitable for external use (IP65)
- Compact, matt grey housing
- Pure convection cooling via cooling ribs, no fans
- Stepless RGB color changing
- Programmable color change speed and strobe effect
- DMX controlled operation or stand-alone operation with Master/Slave function
- Strobe effect with 1-18 flashes per second
- Programmed chaser
- 8 built-in programs can be called up via DMX controller
- Rainbow effect with adjustable speed
- Control board with LED display
- Advantages of LED technology: long life, low power consumption, minimal heat emission, defacto maintenance free with brilliant light radiation
- DMX control via every standard DMX controller
- Feed-through output allows to power another device

# **Technical specifications:**

| Power supply:           | 100-240 V AC, 50/60 Hz                        |
|-------------------------|-----------------------------------------------|
| Power consumption:      | 160,00 W                                      |
| IP classification:      | IP65                                          |
| Dimensions:             | Width: 22 cm<br>Depth: 23 cm<br>Height: 26 cm |
| Protection grade:       | IP65                                          |
| Beam angle:             | 15°                                           |
| LED number:             | 36                                            |
| DMX channels:           | 3/4/6                                         |
| DMX connection:         | 5-pin screw connector                         |
| Flash-rate:             | 18 Hz                                         |
| Dimensions (L x W x H): | 220 x 230 x 260 mm                            |
| Weight:                 | 5.5 kg                                        |
| Legal specifications    |                                               |
| Special product:        | Not designed for household room illumination  |
| Intended use:           | Show effect lighting                          |
|                         |                                               |