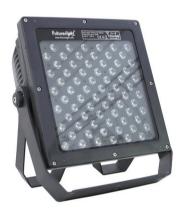

## **OFL-72 K2 3W RGB IP65**

Versatile LED architectural spot

Art. No.: 51841383 GTIN: 4026397330717

## **OFL-72 K2 3W RGB IP65**

Versatile LED architectural spot

**Art. No.: 51841383** GTIN: 4026397330717

#### Features:

- 3, 4, 6 or 15 DMX channels selectable for numerous applications
- Equipped with 72 x 3 W LEDs: 24 x red, 24 x green, 24 x blue
- High power LEDs made by Lumileds, USA
- Long LED life
- Switch-mode power supply
- Automatic power supply adaption between 120 and 240 Volts without power selector
- For architectural lighting
- Suitable for external use (IP65)
- Compact, matt grey housing
- Convection cooling via cooling ribs
- Stepless RGB color changing
- Programmable color change speed and strobe effect
- DMX-controlled operation or stand-alone operation with Master/Slave function
- Strobe effect with 1-18 flashes per second
- Programmed chaser
- 8 built-in programs can be called up via DMX controller
- Rainbow-effect with adjustable speed