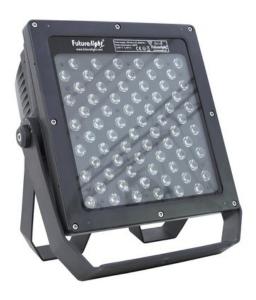

### **FUTURELIGHT OFL-72 K2 3W RGB IP65**

Versatile LED architectural spot

Art. No.: 51841383 GTIN: 4026397330717

#### Features:

- 3, 4, 6 or 15 DMX channels selectable for numerous applications
- Equipped with 72 x 3 W LEDs: 24 x red, 24 x green, 24 x blue
- High power LEDs made by Lumileds, USA
- Long LED life
- Switch-mode power supply
- Automatic power supply adaption between 120 and 240 Volts without power selector
- For architectural lighting
- Suitable for external use (IP65)
- Compact, matt grey housing
- Convection cooling via cooling ribs
- Stepless RGB color changing
- Programmable color change speed and strobe effect
- DMX-controlled operation or stand-alone operation with Master/Slave function
- Strobe effect with 1-18 flashes per second
- Programmed chaser
- 8 built-in programs can be called up via DMX controller
- Rainbow-effect with adjustable speed
- Control board with LCD display
- Number of scenes in Program Edit/Play Scenes can be changed individually
- The scenes in Program Edit/Play Scenes can be modified via the Control Board or via an external controller and loaded into the memory
- Advantages of LED technology: long life, low power consumption, minimal heat emission, defacto maintenance free with brilliant light radiation
- DMX control via every standard DMX controller
- Feed-through output allows to power another device

# **Technical specifications:**

| Power supply:           | 100-240 V AC, 50/60 Hz                          |
|-------------------------|-------------------------------------------------|
| Power consumption:      | 180,00 W                                        |
| IP classification:      | IP65                                            |
| Dimensions:             | Width: 20 cm<br>Depth: 34,5 cm<br>Height: 38 cm |
| Protection grade:       | IP65                                            |
| Beam angle:             | 50°                                             |
| LED number:             | 72                                              |
| DMX channels:           | 3/4/6/15                                        |
| DMX connection:         | 5-pin screw connector                           |
| Flash-rate:             | 18 Hz                                           |
| Dimensions (L x W x H): | 200 x 345 x 380 mm                              |
| Weight:                 | 11 kg                                           |
| Legal specifications    |                                                 |
| Special product:        | Not designed for household room illumination    |
| Intended use:           | Show effect lighting                            |
|                         |                                                 |