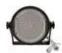

## **FUTURELIGHT UV-144 LED spot black**

Bright LED UV spot

Art. No.: 51841377

GTIN: 4026397260205

#### Features:

- Equipped with 144 UV LEDs
- Perfect for halls, discotheques, stages and clubs
- Advantages of LED technology: long life, low power consumption, minimal heat emission, defacto maintenance free with brilliant light radiation
- Feed-through output allows to power another device
- After every 16 UV-144 spots, the fixtures must have a renewed connection with the power mains

### **Technical specifications:**

| Power supply:                                                 | 230 V AC, 50 Hz     |  |
|---------------------------------------------------------------|---------------------|--|
| Power consumption:                                            | 14,00 W             |  |
| Dimensions:                                                   | Width: 13 cm        |  |
|                                                               | Depth: 20 cm        |  |
|                                                               | Height: 20 cm       |  |
| LED number:                                                   | 144                 |  |
| Dimensions (L x W x H):                                       | 130 x 200 x 200 mm  |  |
| Weight:                                                       | 0.85 kg             |  |
| Legal specifications                                          | egal specifications |  |
| Special product: Not designed for household room illumination |                     |  |