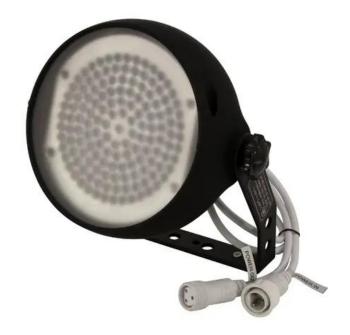

## **FUTURELIGHT UV-144 LED spot black**

Bright LED UV spot

Art. No.: 51841377

GTIN: 4026397260205

#### Features:

- Equipped with 144 UV LEDs
- Perfect for halls, discotheques, stages and clubs
- Advantages of LED technology: long life, low power consumption, minimal heat emission, defacto maintenance free with brilliant light radiation
- Feed-through output allows to power another device
- After every 16 UV-144 spots, the fixtures must have a renewed connection with the power mains

### **Technical specifications:**

| Power supply:                                                 | 230 V AC, 50 Hz     |  |
|---------------------------------------------------------------|---------------------|--|
| Power consumption:                                            | 14,00 W             |  |
| Dimensions:                                                   | Width: 13 cm        |  |
|                                                               | Depth: 20 cm        |  |
|                                                               | Height: 20 cm       |  |
| LED number:                                                   | 144                 |  |
| Dimensions (L x W x H):                                       | 130 x 200 x 200 mm  |  |
| Weight:                                                       | 0.85 kg             |  |
| Legal specifications                                          | egal specifications |  |
| Special product: Not designed for household room illumination |                     |  |