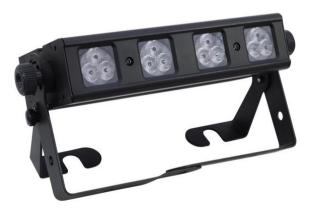

## LB-12 TCL LED bar

Versatile LED color changer with 3 W multichip LEDs

### Features:

- TCLs (Tri-Color LEDs), behind every lens are 3 LEDs
- Through the close chip placement of the multichip technology, an exquisite color mix even with short distances to the illuminated surface is provided
- Long LED life
- Equipped with 12 x 3 W RGB LEDs
- 6, 12 or 15 DMX channels selectable for numerous applications
- Each LED can be controlled individually
- Switch-mode power supply
- Automatic power supply adaption between 100 and 240 Volts without power selector
- Stepless RGB color changing
- Programmable color change speed and strobe effect
- DMX-controlled operation or stand-alone operation with Master/Slave function
- Addressing via control panel with 4-digit LED display
- Strobe effect with 1-18 flashes per second
- Programmed chaser
- 8 built-in programs can be called up via DMX controller