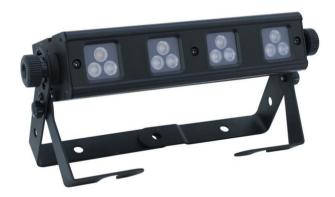

## LB-12 REB LED bar

Versatile LED color changer with 3 W Luxeon Rebel LEDs

**Art. No.: 51841351** GTIN: 4026397318203

### LB-12 REB LED bar

Versatile LED color changer with 3 W Luxeon Rebel LEDs

**Art. No.: 51841351** GTIN: 4026397318203

#### Features:

- High power LEDs "Luxeon Rebel" made by Lumileds, USA
- Luxeon Rebel LEDs have a very high brightness and extreme long life
- Long LED life
- Equipped with 12 LEDs: 4 x red, 4 x green, 4 x blue
- Different radiation angles (from approx. 45° to approx. 39°/53°) possible via two optional, exchangeable lens modules
- 6. 12 or 15 DMX channels selectable for numerous applications
- Each LED can be controlled individually
- Switch-mode power supply
- Automatic power supply adaption between 100 and 240 Volts without power selector
- Stepless RGB color changing
- Programmable color change speed and strobe effect
- DMX-controlled operation or stand-alone operation with Master/Slave function
- Addressing via control panel with 4-digit LED display
- Strobe effect with 1-18 flashes per second
- Programmed chaser