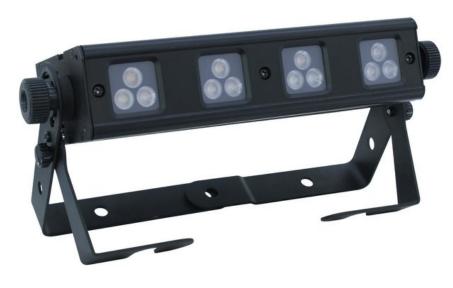

## FUTURELIGHT LB-12 REB LED bar

Versatile LED color changer with 3 W Luxeon Rebel LEDs

#### Features:

- High power LEDs "Luxeon Rebel" made by Lumileds, USA
- Luxeon Rebel LEDs have a very high brightness and extreme long life
- Long LED life
- Equipped with 12 LEDs: 4 x red, 4 x green, 4 x blue
- Different radiation angles (from approx. 45° to approx. 39°/53°) possible via two optional, exchangeable lens modules
- 6, 12 or 15 DMX channels selectable for numerous applications
- Each LED can be controlled individually
- Switch-mode power supply
- Automatic power supply adaption between 100 and 240 Volts without power selector
- Stepless RGB color changing
- Programmable color change speed and strobe effect
- DMX-controlled operation or stand-alone operation with Master/Slave function
- Addressing via control panel with 4-digit LED display
- Strobe effect with 1-18 flashes per second
- Programmed chaser
- 8 built-in programs can be called up via DMX controller
- Sound-controlled via built-in microphone
- Rainbow effect with adjustable speed
- Advantages of LED technology: long life, low power consumption, minimal heat emission, defacto maintenance free with brilliant light radiation
- DMX control via every standard DMX controller
- Feed-through output allows to power another device