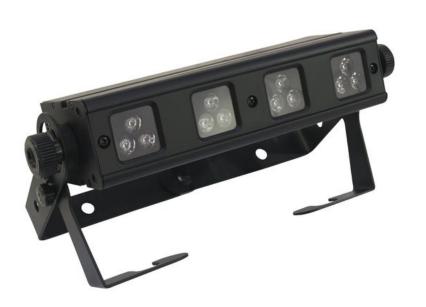

#### **FUTURELIGHT LB-12 LED bar**

Versatile LED color changer

Art. No.: 51841350 GTIN: 4026397250916

#### Features:

- 6, 12 or 15 DMX channels selectable for numerous applications
- Equipped with 12 x 1 W LEDs: 4 x red, 4 x green, 4 x blue
- Different radiation angles (from approx. 45° to approx. 39°/53°) possible via two optional, exchangeable lens modules
- High power LEDs made by Lumileds, USA
- Long LED life
- Each LED can be controlled individually
- Switch-mode power supply
- Automatic power supply adaption between 100 and 240 Volts without power selector
- Stepless RGB color changing
- Programmable color change speed and strobe effect
- DMX-controlled operation or stand-alone operation with Master/Slave function
- Strobe effect with 1-18 flashes per second
- Programmed chaser
- 8 built-in programs can be called up via DMX controller or DIP switches
- Sound-controlled via built-in microphone
- Rainbow effect with adjustable speed
- DIP switches for adjusting the DMX-starting address and stand alone programs
- Advantages of LED technology: long life, low power consumption, minimal heat emission, defacto maintenance free with brilliant light radiation
- DMX control via every standard DMX controller
- Feed-through output allows to power another device
- Preprogrammed in Light Captain

## **Technical specifications:**

| <u>.</u>                |                                                 |
|-------------------------|-------------------------------------------------|
| Power supply:           | 100-240 ∨ AC, 50/60 Hz                          |
| Power consumption:      | 30,00 W                                         |
| DMX channels:           | 6                                               |
| Preprogrammed in:       | Light Captain                                   |
| Dimensions:             | Length: 22,5 cm<br>Depth: 42 cm<br>Height: 8 cm |
| DMX channels:           | 6/12/15                                         |
| DMX connection:         | 3-pin XLR                                       |
| Flash-rate:             | 18 Hz                                           |
| LED number:             | 12                                              |
| Beam angle:             | 45°                                             |
| Dimensions (L x W x H): | 225 x 420 x 80 mm                               |
| Weight:                 | 3.5 kg                                          |
| Legal specifications    |                                                 |
| Special product:        | Not designed for household room illumination    |
| Intended use:           | Show effect lighting                            |
|                         |                                                 |