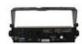

#### **FUTURELIGHT LB-12 LED bar**

Versatile LED color changer

Art. No.: 51841350 GTIN: 4026397250916

#### Features:

- 6, 12 or 15 DMX channels selectable for numerous applications
- Equipped with 12 x 1 W LEDs: 4 x red, 4 x green, 4 x blue
- Different radiation angles (from approx. 45° to approx. 39°/53°) possible via two optional, exchangeable lens modules
- High power LEDs made by Lumileds, USA
- Long LED life
- Each LED can be controlled individually
- Switch-mode power supply
- Automatic power supply adaption between 100 and 240 Volts without power selector
- Stepless RGB color changing
- Programmable color change speed and strobe effect
- DMX-controlled operation or stand-alone operation with Master/Slave function
- Strobe effect with 1-18 flashes per second
- Programmed chaser
- 8 built-in programs can be called up via DMX controller or DIP switches
- Sound-controlled via built-in microphone
- Rainbow effect with adjustable speed
- DIP switches for adjusting the DMX-starting address and stand alone programs
- Advantages of LED technology: long life, low power consumption, minimal heat emission, defacto maintenance free with brilliant light radiation
- DMX control via every standard DMX controller
- Feed-through output allows to power another device
- Preprogrammed in Light Captain

## **Technical specifications:**

| <u>.</u>                |                                                 |
|-------------------------|-------------------------------------------------|
| Power supply:           | 100-240 ∨ AC, 50/60 Hz                          |
| Power consumption:      | 30,00 W                                         |
| DMX channels:           | 6                                               |
| Preprogrammed in:       | Light Captain                                   |
| Dimensions:             | Length: 22,5 cm<br>Depth: 42 cm<br>Height: 8 cm |
| DMX channels:           | 6/12/15                                         |
| DMX connection:         | 3-pin XLR                                       |
| Flash-rate:             | 18 Hz                                           |
| LED number:             | 12                                              |
| Beam angle:             | 45°                                             |
| Dimensions (L x W x H): | 225 x 420 x 80 mm                               |
| Weight:                 | 3.5 kg                                          |
| Legal specifications    |                                                 |
| Special product:        | Not designed for household room illumination    |
| Intended use:           | Show effect lighting                            |
|                         |                                                 |