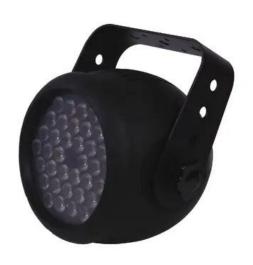

## **FUTURELIGHT LCC-36 RGB LED color changer**

Bright LED color changer

Art. No.: 51841340

GTIN: 4026397196290

## Features:

- Advantages of LED technology: long life, low power consumption, minimal heat emission, defacto maintenance free with brilliant light radiation
- Equipped with 36 x 1 W LEDs: 12 x red, 12 x blue, 12 x green
- High power LEDs made by Lumileds, USA
- Long LED life
- Stepless RGB color changing
- DMX-controlled operation or stand-alone operation with Master/Slave function
- Strobe effect of 1-18 flash per sec.
- Preprogrammed scenes in sound control mode
- 8 built-in programs can be called up via DMX controller
- Sound-controlled via built-in microphone
- Rainbow effect with adjustable speed
- DIP switches for adjusting the DMX starting address
- Built-in sequence
- DMX control via every standard DMX controller
- For further information about this product, please refer to the Data Sheet under "Downloads"