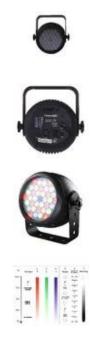

## **FUTURELIGHT LCC-36 RGB LED color changer**

Bright LED color changer

Art. No.: 51841340

GTIN: 4026397196290

## Features:

- Advantages of LED technology: long life, low power consumption, minimal heat emission, defacto maintenance free with brilliant light radiation
- Equipped with 36 x 1 W LEDs: 12 x red, 12 x blue, 12 x green
- High power LEDs made by Lumileds, USA
- Long LED life
- Stepless RGB color changing
- DMX-controlled operation or stand-alone operation with Master/Slave function
- Strobe effect of 1-18 flash per sec.
- Preprogrammed scenes in sound control mode
- 8 built-in programs can be called up via DMX controller
- Sound-controlled via built-in microphone
- Rainbow effect with adjustable speed
- DIP switches for adjusting the DMX starting address
- Built-in sequence
- DMX control via every standard DMX controller
- For further information about this product, please refer to the Data Sheet under "Downloads"

### **Technical specifications:**

| Power supply:      | 230 V AC, 50 Hz |
|--------------------|-----------------|
| Power consumption: | 75,00 W         |
| Dimensions:        | Width: 19 cm    |
|                    | Depth: 22 cm    |

#### Logistic

EAN / GTIN: 4026397196290

Weight: 5,50 kg Length: 0.35 m Width: 0.32 m Heigth: 0.29 m

|                         | Height: 27,5 cm                              |
|-------------------------|----------------------------------------------|
| DMX channels:           | 7                                            |
| DMX connection:         | 3-pin XLR                                    |
| Flash-rate:             | 18 Hz                                        |
| LED number:             | 36                                           |
| Dimensions (L x W x H): | 190 x 230 x 235 mm                           |
| Weight:                 | 5 kg                                         |
| Legal specifications    |                                              |
| Special product:        | Not designed for household room illumination |