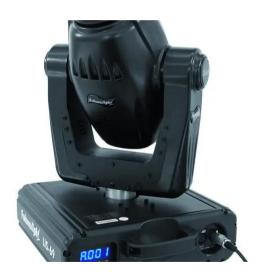

### LIS-69 RGB LED-Head effect

Versatile LED Head Effect

Art. No.: 51841335 GTIN: 4026397310382

#### Features:

- Equipped with 69 LEDs: 24 x red, 21 x green, 24 x blue
- Creates 24 various RGB patterns (gobos) via LED matrix
- DMX-controlled operation or stand-alone operation with Master/Slave function
- 48 preprogrammed scenes in Program Run for stand-alone operation
- Number of scenes in Program Run can be changed individually
- The scenes in Program Run can be modified via the Control Board or via an external controller and loaded into the memory
- 8 built-in programs can be called up via DMX controller
- Sound-controlled via built-in microphone
- Advantages of LED technology: long life, low power consumption, minimal heat emission, defacto maintenance free with brilliant light radiation
- Positioning within 360° Pan and 265° Tilt
- Control board with 4-digit display and foil-keyboard for adjusting the DMX-starting address, Pan/Tilt Reverse, Program, Reset
- DMX control via every standard DMX controller