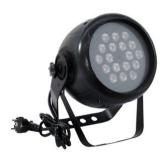

## LCC-18 W/A LED daylight spot

Compact LED daylight spot

Art. No.: 51841316 GTIN: 4026397254570

# LCC-18 W/A LED daylight spot

Compact LED daylight spot

#### Features:

- Equipped with 18 x 1 W LEDs: 15 x white, 3 x amber
- High power LEDs made by Lumileds, USA
- Long LED life
- DMX-controlled operation or stand-alone operation with Master/Slave function
- Strobe effect
- Preprogrammed scenes in sound control mode
- 8 built-in programs can be called up via DMX controller or DIP switches
- Sound-controlled via built-in microphone
- DIP switches for adjusting the DMX-starting address
- Ideal as floor spot via additional bracket
- Advantages of LED technology: long life, low power consumption, minimal heat emission, defacto maintenance free with brilliant light radiation
- DMX control via every standard DMX controller