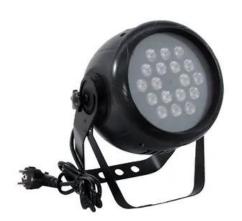

# FUTURELIGHT LCC-18 W/A LED daylight spot

Compact LED daylight spot

Art. No.: 51841316 GTIN: 4026397254570

#### Features:

- Equipped with 18 x 1 W LEDs: 15 x white, 3 x amber
- High power LEDs made by Lumileds, USA
- Long LED life
- DMX-controlled operation or stand-alone operation with Master/Slave function
- Strobe effect
- Preprogrammed scenes in sound control mode
- 8 built-in programs can be called up via DMX controller or DIP switches
- Sound-controlled via built-in microphone
- DIP switches for adjusting the DMX-starting address
- Ideal as floor spot via additional bracket
- Advantages of LED technology: long life, low power consumption, minimal heat emission, defacto maintenance free with brilliant light radiation
- DMX control via every standard DMX controller