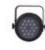

## **FUTURELIGHT LCC-18 RGB LED color changer**

Bright LED color changer

Art. No.: 51841315 GTIN: 4026397196283

#### Features:

- Advantages of LED technology: long life, low power consumption, minimal heat emission, defacto maintenance free with brilliant light radiation
- Equipped with 18 x 1 W LEDs: 6 x red, 6 x blue, 6 x green
- High power LEDs made by Lumileds, USA
- Long LED life
- Stepless RGB color mixture
- DMX-controlled operation or stand-alone operation with Master/Slave function
- Strobe effect of 1-18 flash per sec.
- Preprogrammed scenes in sound control mode
- 8 built-in programs can be called up via DMX controller
- Sound-controlled via built-in microphone
- Rainbow-effect with adjustable speed
- DIP switches for adjusting the DMX-starting address
- Built-in sequence
- DMX control via every standard DMX controller
- For further information about this product, please refer to the Data Sheet under "Downloads"