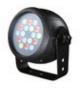

## **FUTURELIGHT LCC-18 RGB LED color changer**

Bright LED color changer

Art. No.: 51841315 GTIN: 4026397196283

#### Features:

- Advantages of LED technology: long life, low power consumption, minimal heat emission, defacto maintenance free with brilliant light radiation
- Equipped with 18 x 1 W LEDs: 6 x red, 6 x blue, 6 x green
- High power LEDs made by Lumileds, USA
- Long LED life
- Stepless RGB color mixture
- DMX-controlled operation or stand-alone operation with Master/Slave function
- Strobe effect of 1-18 flash per sec.
- Preprogrammed scenes in sound control mode
- 8 built-in programs can be called up via DMX controller
- Sound-controlled via built-in microphone
- Rainbow-effect with adjustable speed
- DIP switches for adjusting the DMX-starting address
- Built-in sequence
- DMX control via every standard DMX controller
- For further information about this product, please refer to the Data Sheet under "Downloads"