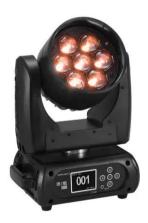

## EYE-7 HCL Zoom LED Moving Head Wash

PRO washlight with 6in1 COB LEDs and motorized zoom

Art. No.: 51841309 GTIN: 4026397667608

# EYE-7 HCL Zoom LED Moving Head Wash

PRO washlight with 6in1 COB LEDs and motorized zoom

Art. No.: 51841309 GTIN: 4026397667608

#### Features:

- Equipped with 7 x 17 W 6in1 LED in R/G/B/Amber/Lime/Cyan
- Variable PWM frequency (pulse-width modulation)
- Optional W-DMX receiver for wireless DMX Control
- Compact design
- 2 different LED segments, which can be controlled individually via DMX
- Exact positioning via 16-bit PAN/TILT movement resolution
- 16-bit resolution for high-resolution dimming
- Motorized zoom with 2-36° beam angle
- Color presets
- Variable color temperature
- Built-in programs
- Stepless color blend
- Strobe effect with adjustable speed
- Random strobe effect
- Automatic position correction
- PAN angle switchable between 540° and 630°