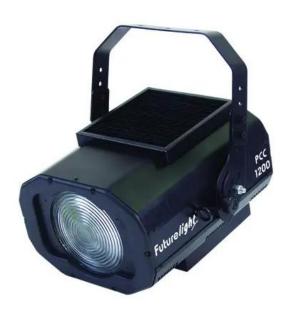

# **FUTURELIGHT PCC-1200 PRO-Color-Changer**

Extremely bright color changer

Art. No.: 51840975

### Features:

- DMX-controlled operation or stand-alone operation with Master/Slave function
- 48 preprogrammed scenes in Program Run for stand-alone operation
- Number of scenes in Program Run can be changed individually
- The scenes in Program Run can be modified via the control board or via an external controller and loaded into the memory
- 8 built-in programs can be called up via DMX controller
- Sound-controlled via built-in microphone
- Lightbeam with 27° radiation angle
- Control board with 4-digit display and foil keyboard for adjusting the DMX-starting address, Program, Reset
- For bright 1200 W lamp
- Color wheel 1 with 5 different, dichroic color filters and white
- Color wheel 2 with 4 different, dichroic color filters, blackout and white
- DMX control via every standard DMX controller
- For further information about this product, please refer to the Data Sheet under "Downloads"