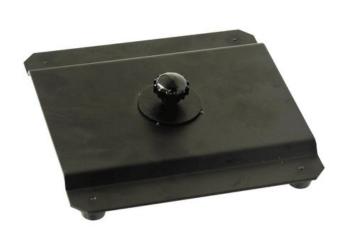

# **FUTURELIGHT FS-1 Floor Stand for spots**

Floor stand for spotlights

Art. No.: 51840956

#### Features:

- Suitable for all spots up to 10 kg
- Mounting screw M10 x 25 mm with butterfly nut
- Four rubber feet
- Black

### **Technical specifications:**

| Dimensions:                   | Width: 21,5 cm    |
|-------------------------------|-------------------|
|                               | Depth: 21,5 cm    |
|                               | Height: 4,5 cm    |
| Maximum load WLL (2-fold):    | 20 kg             |
| Maximum load BGV C1 (4-fold): | 10 kg             |
| Mounting plate:               | Thickness 3 mm    |
| Bolt:                         | M10 x 25 mm       |
| Dimensions (L x W x H):       | 215 x 215 x 45 mm |
| Weight:                       | 1.2 kg            |
|                               |                   |