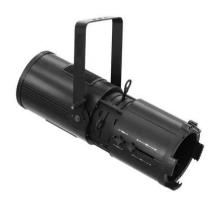

### **Profile 200, 20-45°**

PRO profile spotlight, warm white 200 W LED, zoom, CRI >90, extremely quiet

**Art. No.: 51840915** GTIN: 4026397625714

List price: 1188.81 € incl. 19% VAT.

# Future light

#### **Profile 200, 20-45°**

PRO profile spotlight, warm white 200 W LED, zoom, CRI >90, extremely quiet

**Art. No.: 51840915** GTIN: 4026397625714

#### Features:

- Glass front lens
- 1 powerful LED 200 W COB (chip-on-board) warm white (WW)
- Focus manual; zoom manual
- Strobe effect
- The device is cooled by low-noise cooling fan
- Control via DMX
- Flicker-free
- With a beam angle of 20° 45°
- Very high color rendering index (CRI)
- With mounting bracket
- For application areas such as: Theater; stage; rental
- Dimmer electronic; Dimmer speed (step response) adjustable
- Preprogrammed in LED PC-Control 512; Light Captain
- Mains input and output for power linking up to 8 units
- Built with SEETRONIC connector
- Application possibility: Suspended; on stand Package contents