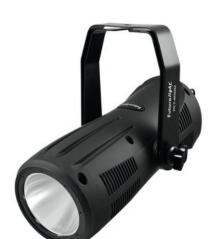

### **FUTURELIGHT PCT-4000 LED COB 3000K**

Spotlight with Bridgelux BXRA LED with 3000 kelvin

**Art. No.: 51840890** GTIN: 4026397463033

#### Features:

- DMX-controlled operation or stand-alone operation
- Equipped with a Bridgelux LED Array BXRA-30E4000, warm white, 4000 lumen
- Ideal for theatres, large stages and mobile use
- Master/Slave function
- Strobe effect with 1-18 flashes per second
- Dimmer
- High-quality housing for high stability
- Optional barn doors
- Ideal as floor spot via additional bracket
- Control board with LED display
- DMX control via every standard DMX controller
- Feed-through output allows to power another device
- After every 8 devices, the fixtures must have a renewed connection with the power mains

#### **Technical specifications:**

| Power supply:      | 230 V AC, 50 Hz |
|--------------------|-----------------|
| Power consumption: | 120,00 W        |
| Dimensions:        | Width: 40 cm    |
|                    | Depth: 24,5 cm  |
|                    | Height: 29,5 cm |
| Beam angle:        | 20°             |