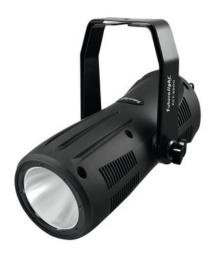

### **FUTURELIGHT PCT-3200 LED COB 3000K**

Spotlight with Bridgelux BXRA LED with 3000 kelvin

**Art. No.: 51840880** GTIN: 4026397437904

### Features:

- DMX-controlled operation or stand-alone operation
- Equipped with a Bridgelux LED Array BXRA-W3000, warm white, 3400 lumen
- Ideal for theatres, large stages and mobile use
- Master/Slave function
- Strobe effect with 1-18 flashes per second
- Dimmer
- High-quality housing for high stability
- Optional barn doors
- Ideal as floor spot via additional bracket
- Control board with LED display
- DMX control via every standard DMX controller
- Feed-through output allows to power another device
- After every 8 devices, the fixtures must have a renewed connection with the power mains

### **Technical specifications:**

| Power supply:      | 230 V AC, 50 Hz |
|--------------------|-----------------|
| Power consumption: | 100,00 W        |
| Dimensions:        | Width: 40 cm    |
|                    | Depth: 24,5 cm  |
|                    | Height: 29,5 cm |
| Weight:            | 4,75 kg         |