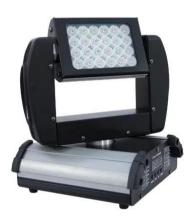

## **DJ-LED Head Wash RGB 24x1W**

LED moving head washlight

**Art. No.: 51839520** GTIN: 4026397325072

## Features:

- Equipped with 24 x 1 W LEDs: 8 x red, 8 x green, 8 x blue
- Stepless RGB color mixture
- Long LED life
- Strobe effect with adjustable speed
- Fuzzy sound control: program continues automatically during periods without music or bass-beat
- DMX-controlled operation or stand-alone operation with Master/Slave function (up to 4 slaves)
- Sound-controlled via built-in microphone
- Positioning within 530° Pan and 280° Tilt
- Control board with 4-digit display
- Advantages of LED technology: long life, low power consumption, minimal heat emission, defacto maintenance free with brilliant light radiation
- DMX control via every standard DMX controller