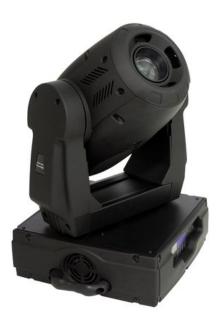

## FUTURELIGHT SET 2x PHS-260 + Case

## Art. No.: 51838210

GTIN: 4026397226331











## The article is no longer in our assortment.

| Features:                 |                                              | Logistic                                      |
|---------------------------|----------------------------------------------|-----------------------------------------------|
|                           |                                              | EAN / GTIN: 4026397226331<br>Weight: 93,00 kg |
| Technical specifications: |                                              | Length: 1.00 m<br>Width: 0.76 m               |
|                           |                                              | – Heigth: 0.43 m                              |
| Weight:                   | 60,00 kg                                     | Bulky product