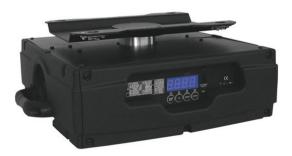

## Features:

- Base with rotary plate for displaying advertising banners etc.
- Wide range of applications: for fairs and exibitions, for sales promotion in movie theatres, theatres and discotheques
- Soft rotation in both directions
- Exact positioning via 16 bit Pan movement resolution
- Automatic correction of the Pan position
- Control board with 4-digit display and foil-keyboard for adjusting the DMX-starting address, Pan-Reverse, Program, Reset
- DMX-controlled operation or stand-alone operation with Master/Slave function
- DMX control via every standard DMX controller