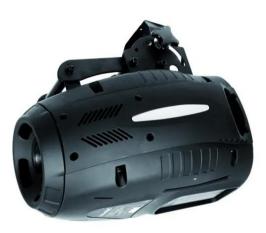

## Future*light*<sup>®</sup>

## **EVO-Water**

Decorative effect produces projections like moving water

#### Art. No.: 51837590 GTIN: 4026397219098



# Future*light*®

## **EVO-Water**

Decorative effect produces projections like moving water

#### Art. No.: 51837590

GTIN: 4026397219098

#### Features:

- DMX-controlled operation or stand-alone operation with Master/Slave function (1 slave)
- Color-wheel with 5 color-filters, 2 multicolor-filters plus white
- Speed of water movements adjustable via 2 effect-wheels
- Motorized focus
- All settings via DIP switches
- Sound-controlled via built-in microphone
- Microphone-sensitivity adjustable via rotary-control
- Master/Slave function
- Blackout-socket
- Mechanic dimmer
- For MSD/HSD 250, MSD 250/2 or MSD/HSD 200 lamp
- DMX control via every standard DMX controller

### The article is no longer in our assortment.