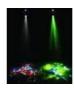

## **FUTURELIGHT EVO-7 lighting effect**

Kaleidoscopic decorative effect spotlight

**Art. No.: 51837560** GTIN: 4026397174670

#### Features:

- DMX-controlled operation or stand-alone operation with Master/Slave function (1 slave)
- Special designed gobo / color wheel
- Variable rotation speed of Kaleidoscope
- Sound-controlled via built-in microphone
- For MSD/HSD 250, MSD 250/2 or MSD/HSD 200 lamp
- DMX control via every standard DMX controller
- Control via sound to light via microphone
- For further information about this product, please refer to the Data Sheet under "Downloads"