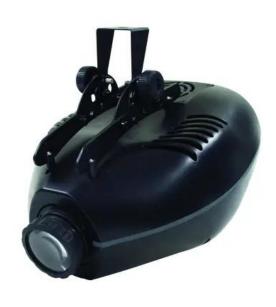

## **FUTURELIGHT EVO-7 lighting effect**

Kaleidoscopic decorative effect spotlight

**Art. No.: 51837560** GTIN: 4026397174670

#### Features:

- DMX-controlled operation or stand-alone operation with Master/Slave function (1 slave)
- Special designed gobo / color wheel
- Variable rotation speed of Kaleidoscope
- Sound-controlled via built-in microphone
- For MSD/HSD 250, MSD 250/2 or MSD/HSD 200 lamp
- DMX control via every standard DMX controller
- Control via sound to light via microphone
- For further information about this product, please refer to the Data Sheet under "Downloads"