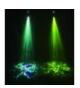

## **FUTURELIGHT EVO-7 lighting effect**

Kaleidoscopic decorative effect spotlight

**Art. No.: 51837560** GTIN: 4026397174670

#### Features:

- DMX-controlled operation or stand-alone operation with Master/Slave function (1 slave)
- Special designed gobo / color wheel
- Variable rotation speed of Kaleidoscope
- Sound-controlled via built-in microphone
- For MSD/HSD 250, MSD 250/2 or MSD/HSD 200 lamp
- DMX control via every standard DMX controller
- Control via sound to light via microphone
- For further information about this product, please refer to the Data Sheet under "Downloads"