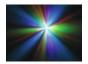

## **FUTURELIGHT DJ-LED CY-100 Matrix effect**

LED version of the mirror barrel effect

Art. No.: 51837510

GTIN: 4026397255591

### Features:

- Gobo rotation via LED matrix
- Strobe effect with adjustable speed
- Equipped with 40 LEDs: 16 x red, 12 x blue, 12 x green
- Long LED life
- 6.3 mm jack socket for remote control
- Fuzzy sound control: program continues automatically during periods without music or bassbeat
- DMX-controlled operation or stand-alone operation with Master/Slave -function (up to 4 slaves)
- Blackout, Gobos and Auto/Manual Mode applicable in stand-alone mode via optional FUTURELIGHT Easy-4 remote control
- Sound-controlled via built-in microphone
- Control board with 4-digit display
- Advantages of LED technology: long life, low power consumption, minimal heat emission, defacto maintenance free with brilliant light radiation
- DMX control via every standard DMX controller