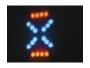

### Features:

- Gobo rotation via LED matrix
- Strobe effect with adjustable speed
- Equipped with 40 LEDs: 16 x red, 12 x blue, 12 x green
- Long LED life
- 6.3 mm jack socket for remote control
- Fuzzy sound control: program continues automatically during periods without music or bassbeat
- DMX-controlled operation or stand-alone operation with Master/Slave -function (up to 4 slaves)
- Blackout, Gobos and Auto/Manual Mode applicable in stand-alone mode via optional FUTURELIGHT Easy-4 remote control
- Sound-controlled via built-in microphone
- Control board with 4-digit display
- Advantages of LED technology: long life, low power consumption, minimal heat emission, defacto maintenance free with brilliant light radiation
- DMX control via every standard DMX controller