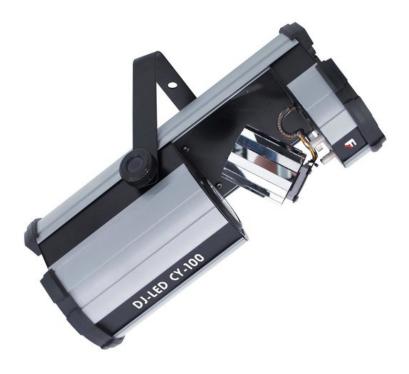

## **FUTURELIGHT DJ-LED CY-100 Matrix effect**

LED version of the mirror barrel effect

Art. No.: 51837510

GTIN: 4026397255591

### Features:

- Gobo rotation via LED matrix
- Strobe effect with adjustable speed
- Equipped with 40 LEDs: 16 x red, 12 x blue, 12 x green
- Long LED life
- 6.3 mm jack socket for remote control
- Fuzzy sound control: program continues automatically during periods without music or bassbeat
- DMX-controlled operation or stand-alone operation with Master/Slave -function (up to 4 slaves)
- Blackout, Gobos and Auto/Manual Mode applicable in stand-alone mode via optional FUTURELIGHT Easy-4 remote control
- Sound-controlled via built-in microphone
- Control board with 4-digit display
- Advantages of LED technology: long life, low power consumption, minimal heat emission, defacto maintenance free with brilliant light radiation
- DMX control via every standard DMX controller