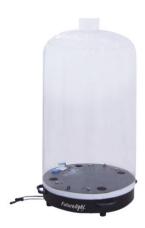

## Features:

- Weather-proof housing for Moving-Heads, scanners, lighting effects etc.
- The device which is to be protected is easily placed in the ODD or installed via the mounting bracket
- Use either standing on the feet or installed in the truss via Omega-Clamps
- Headfirst installation via mounting bracket and air tubes
- Self-inflatable protection dome
- Invisible because transparent
- Splash-proof construction for outdoor use
- With integrated pressure sensor for automatic cutoff in case of dome deflation