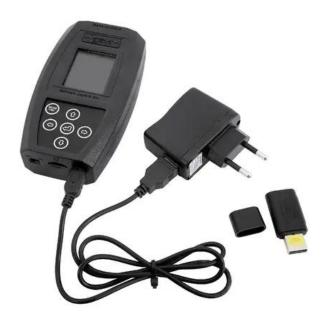

### Features:

- Upload box for easy upgrade of fixture software files via the serial data line (DMX interface)
- USB card reader with 2 GB microSD card for data transfer between PC and upload box
- LCD screen
- 3-pin DMX connector
- Powered via integrated lithium-ion battery
- Charging via USB port (USB cable incl.) or supplied plug-in PSU
- Supported units (among others): FUTURELIGHT PHS-280, FUTURELIGHT PHW-280, FUTURELIGHT PHS-210, FUTURELIGHT DMH-1