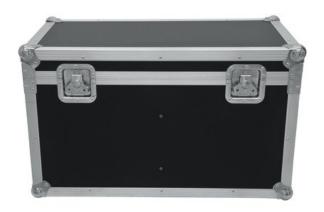

## **ROADINGER Flightcase 2x EYE-36**

PRO flightcase

Art. No.: 51836893

GTIN: 4026397452945

#### Features:

- Compartments for two 51841328 FUTURELIGHT EYE-36 RGB Moving-Head Wash or 51841329 FUTURELIGHT EYE-36 TCL Moving-Head Wash
- High-quality workmanship with multiplex birch wood, dark brown laminated
- Aluminum profile frames (30 mm) with rounded edges
- Interior upholstered with foam
- Three-leg, medium-sized steel ball corners
- 2 hinges
- 2 butterfly lock
- 2 case handles
- For further information about this product, please refer to the Data Sheet under "Downloads"

#### **Technical specifications:**

| Maximum load:                   | 50 kg              |
|---------------------------------|--------------------|
| Strength:                       | 7 mm               |
| Outside dimensions (W x D x H): | 730 x 405 x 450 mm |
| Weight:                         | 13 kg              |