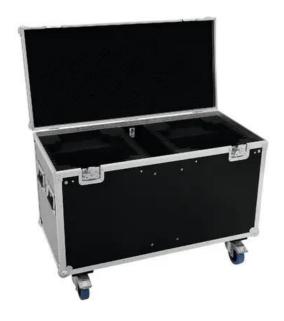

## **ROADINGER Flightcase 2x DMH-90/DMH-150**

PRO flightcase for 2 x FUTURELIGHT DMH-90/DMH-150 LED moving head

**Art. No.: 51836891** GTIN: 4026397472684

#### Features:

- Developed for 51841950 FUTURELIGHT DMH-90 LED Moving Head, 51841970
  FUTURELIGHT DMH-150 LED Moving Head or comparable Moving Heads
- Suitable for 2 units
- Interior and cover upholstered with foam
- High-quality workmanship with multiplex birch wood, dark brown laminated
- Aluminum profile frames (30 mm) with rounded edges
- Three-leg, medium-sized steel ball corners (chromium plated)
- 4 castors, 2 of which with locking brakes
- 2 high-quality butterfly locks
- 2 high-quality plated case handles
- For further information about this product, please refer to the Data Sheet under "Downloads"

## **Technical specifications:**

| Maximum load:                   | 100 kg             |
|---------------------------------|--------------------|
| Strength:                       | 7 mm               |
| Outside dimensions (W x D x H): | 950 x 470 x 695 mm |
| Inside dimensions (W x D x H):  | 920 x 430 x 470 mm |
| Weight:                         | 30 kg              |