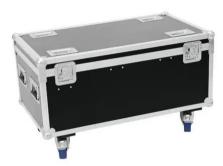

## Flightcase 6x EYE-7 RGBW

Trunk case with castors

**Art. No.: 51836882** GTIN: 4026397480351

## Features:

- Compartments for 6 units and accessory
- Interior and cover upholstered with foam
- High-quality workmanship with multiplex birch wood, black laminated
- Aluminum profile frames (25 mm) with rounded edges
- Three-leg, large steel ball corners (chromium plated)
- 4 castors, 2 of which with locking brakes
- 2 large butterfly locks (without locking function)
- 4 hinged, chromium plated case handles
- Castors
- For further information about this product, please refer to the Data Sheet under "Downloads"