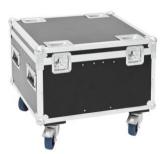

## Flightcase 4x EYE-7 RGBW

PRO flightcase for 4 x EYE-7 RGBW

**Art. No.: 51836880** GTIN: 4026397492408

## Features:

- Compartments for 4 units and accessory
- Interior and cover upholstered with foam
- High-quality workmanship with multiplex birch wood, dark brown laminated
- Aluminum profile frames (25 mm) with rounded edges
- Three-leg, large steel ball corners (chromium plated)
- 4 castors, 2 of which with locking brakes
- 2 high-quality butterfly locks (w/o locking function)
- 4 hinged, chromium plated case handles
- Castors
- For further information about this product, please refer to the Data Sheet under "Downloads"