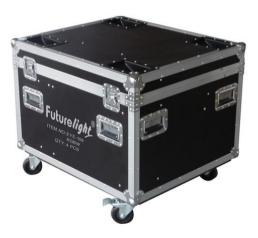

## Flightcase 4x EYE-108

PRO flightcase with castors for 4 x EYE-108

### Features:

- Compartments for 4 units and accessory
- Interior and cover (not removable) upholstered with foam and black felt cover
- High-quality workmanship with 9 mm plywood multilayered glued, black laminated
- Aluminum profile frames (30 mm) with rounded edges
- Three-leg, medium-sized steel ball corners (chromium plated)
- 4 castors, 2 of which with locking brakes
- 4 stacking dishes for stacking the cases
- 2 large butterfly locks (with locking function)
- 4 hinged, chromium plated case handles
- For perfect protection