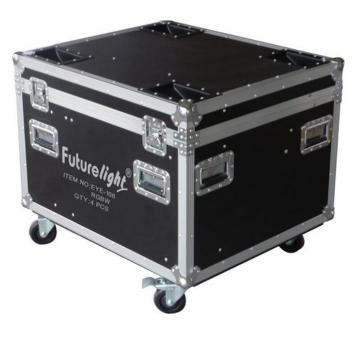

## **ROADINGER Flightcase 4x EYE-108**

PRO flightcase with castors for 4 x EYE-108

#### Features:

- Compartments for 4 units and accessory
- Interior and cover (not removable) upholstered with foam and black felt cover
- High-quality workmanship with 9 mm plywood multilayered glued, black laminated
- Aluminum profile frames (30 mm) with rounded edges
- Three-leg, medium-sized steel ball corners (chromium plated)
- 4 castors, 2 of which with locking brakes
- 4 stacking dishes for stacking the cases
- 2 large butterfly locks (with locking function)
- 4 hinged, chromium plated case handles
- For perfect protection

#### **Technical specifications:**

| Maximum load:                   | 80 kg              |
|---------------------------------|--------------------|
| Strength:                       | 9 mm               |
| Outside dimensions (W x D x H): | 830 x 715 x 560 mm |
| Corner dimensions:              | 55 mm              |
| Weight:                         | 42 kg              |