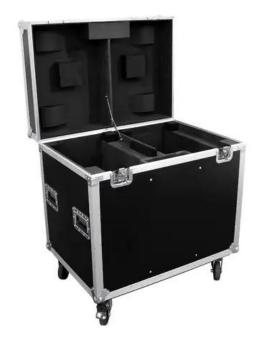

## **ROADINGER Flightcase 2x PHx-575/750E**

PRO flightcase with castors for 2 x PHS-575/750E or PHW-575/750E

Art. No.: 51836876 GTIN: 4026397317176

#### Features:

- Compartments for 2 units and accessory
- Interior and cover (not removable) upholstered with foam and black felt cover
- High-quality workmanship with 9 mm plywood multilayered glued, black laminated
- Aluminum profile frames (30 mm) with rounded edges
- Three-leg, medium-sized steel ball corners (chromium plated)
- 4 castors, 2 of which with locking brakes
- 2 large butterfly locks (with locking function)
- 4 hinged, chromium plated case handles
- For perfect protection
- For further information about this product, please refer to the Data Sheet under "Downloads"

### **Technical specifications:**

| Maximum load:                   | 80 kg                             |
|---------------------------------|-----------------------------------|
| Weight:                         | 40,85 kg                          |
| Strength:                       | 9 mm                              |
| Outside dimensions (W x D x H): | 835 x 590 x 890 mm (with castors) |
| Total inside dimensions:        |                                   |
| Mounting width:                 | 770 mm                            |
| Mounting height:                | 690 mm                            |
| Mounting depth:                 | 540 mm                            |
|                                 |                                   |

Inside dimensions (device compartment (2 x) incl. foam:

| Mounting width:                            | 370 mm |
|--------------------------------------------|--------|
| Mounting height:                           | 690 mm |
| Mounting depth:                            | 535 mm |
| Inside dimensions (accessory compartment): |        |
| Mounting width:                            | 225 mm |
| Mounting height:                           | 305 mm |
| Mounting depth:                            | 80 mm  |
| Corner dimensions:                         | 55 mm  |
|                                            |        |