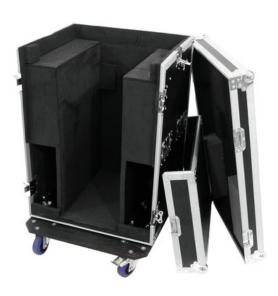

## **ROADINGER Flightcase PHS-1200**

PRO flightcase with castors for 1 x PHS-1200

**Art. No.: 51836869** GTIN: 4026397306651

#### Features:

- Compartments for 1 unit and accessories
- Interior and cover (removable) upholstered with foam and black felt cover
- High-quality workmanship with 10 mm plywood multilayered glued, black laminated
- Aluminum profile frames (30 mm) with rounded edges
- Three-leg, medium-sized steel ball corners (chromium plated)
- 4 castors, 2 of which with locking brakes
- 6 large butterfly locks (with locking function)
- 2 hinged, chromium plated case handles
- For perfect protection
- For further information about this product, please refer to the Data Sheet under "Downloads"

### **Technical specifications:**

| Maximum load:                   | 60 kg                              |
|---------------------------------|------------------------------------|
| Weight:                         | 40,00 kg                           |
| Strength:                       | 10 mm                              |
| Outside dimensions (W x D x H): | 600 x 590 x 1065 mm (with castors) |
| Outer dimensions/corners:       | 55 mm                              |