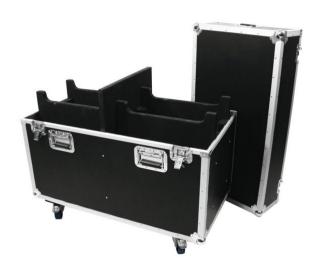

## Flightcase 2x PHS-700/PHW-700

PRO flightcase with castors for 2 x PHS-700/PHW-700

**Art. No.: 51836865** GTIN: 4026397145229

## Features:

- Compartments for 2 units and accessory
- Interior and cover (removable) upholstered with foam and black felt cover
- High-quality workmanship with plywood multilayered glued, black laminated
- Aluminum profile frames (30 mm) with rounded edges
- Three-leg, medium-sized steel ball corners (chromium plated)
- 4 castors, 2 of which with locking brakes
- 4 large butterfly locks (with locking function)
- 6 hinged, chromium plated case handles
- For perfect protection
- For further information about this product, please refer to the Data Sheet under "Downloads"