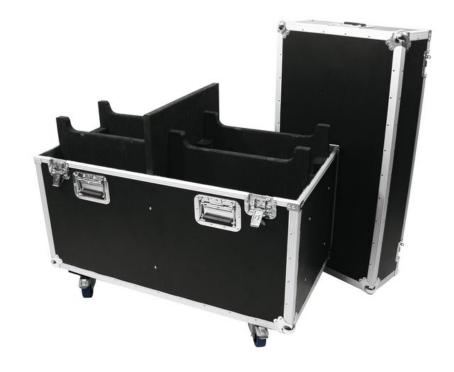

## **ROADINGER Flightcase 2x PHS-700/PHW-700**

PRO flightcase with castors for 2 x PHS-700/PHW-700

**Art. No.: 51836865** GTIN: 4026397145229

#### Features:

- Compartments for 2 units and accessory
- Interior and cover (removable) upholstered with foam and black felt cover
- High-quality workmanship with plywood multilayered glued, black laminated
- Aluminum profile frames (30 mm) with rounded edges
- Three-leg, medium-sized steel ball corners (chromium plated)
- 4 castors, 2 of which with locking brakes
- 4 large butterfly locks (with locking function)
- 6 hinged, chromium plated case handles
- For perfect protection
- For further information about this product, please refer to the Data Sheet under "Downloads"