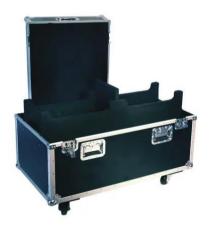

## Flightcase 2x PHS-250/PHW-250

PRO flightcase with castors for 2 x PHS-250/PHW-250

Art. No.: 51836860 GTIN: 4026397130683

## Features:

- Compartments for 2 units and accessory
- Interior and cover (removable) upholstered with foam and black felt cover
- High-quality workmanship with plywood multilayered glued, black laminated
- Aluminum profile frames (30 mm) with rounded edges
- Three-leg, large steel ball corners (chromium plated)
- 4 castors, 2 of which with locking brakes
- 4 large butterfly locks (with locking function)
- 6 hinged, chromium plated case handles
- For perfect protection