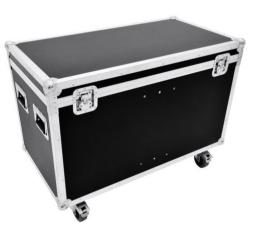

# Flightcase 2x PHS-210

PRO flightcase for 2 x PHS-210

### Features:

- High-quality workmanship with 9 mm multiplex birch wood, dark brown laminated
- Aluminum profile frames (20 mm) with rounded edges
- Interior upholstered with foam
- Three-leg, large steel ball corners
- 2 hinges
- 2 butterfly locks
- 4 case handles
- 4 castors (100 mm), 2 of which with locking brakes
- For further information about this product, please refer to the Data Sheet under "Downloads"