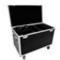

## **ROADINGER Flightcase 2x PHS-210**

PRO flightcase for 2 x PHS-210

GTIN: 4026397433722

#### Features:

- High-quality workmanship with 9 mm multiplex birch wood, dark brown laminated
- Aluminum profile frames (20 mm) with rounded edges
- Interior upholstered with foam
- Three-leg, large steel ball corners
- 2 hinges
- 2 butterfly locks
- 4 case handles
- 4 castors (100 mm), 2 of which with locking brakes
- For further information about this product, please refer to the Data Sheet under "Downloads"