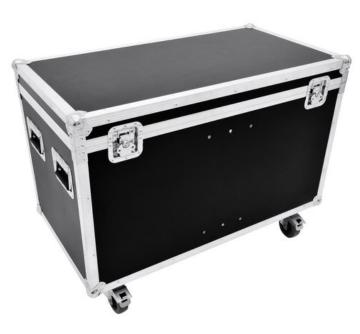

## **ROADINGER Flightcase 2x PHS-210**

PRO flightcase for 2 x PHS-210

GTIN: 4026397433722

#### Features:

- High-quality workmanship with 9 mm multiplex birch wood, dark brown laminated
- Aluminum profile frames (20 mm) with rounded edges
- Interior upholstered with foam
- Three-leg, large steel ball corners
- 2 hinges
- 2 butterfly locks
- 4 case handles
- 4 castors (100 mm), 2 of which with locking brakes
- For further information about this product, please refer to the Data Sheet under "Downloads"

## **Technical specifications:**

| Maximum load:                     | 100 kg              |
|-----------------------------------|---------------------|
| Weight:                           | 37,12 kg            |
| Strength:                         | 9 mm                |
| Outside dimensions (W x D x H):   | 1000 x 545 x 745 mm |
| Inside dimensions (W x D x H):    | 955 x 500 x 550 mm  |
| Accessory compartment(W x D x H): | 145 x 500 x 550 mm  |