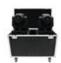

## **ROADINGER Flightcase 2x PHS-210**

PRO flightcase for 2 x PHS-210

GTIN: 4026397433722

#### Features:

- High-quality workmanship with 9 mm multiplex birch wood, dark brown laminated
- Aluminum profile frames (20 mm) with rounded edges
- Interior upholstered with foam
- Three-leg, large steel ball corners
- 2 hinges
- 2 butterfly locks
- 4 case handles
- 4 castors (100 mm), 2 of which with locking brakes
- For further information about this product, please refer to the Data Sheet under "Downloads"