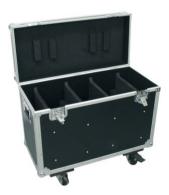

## Flightcase 2x PHS-200

PRO flightcase with castors for 2 x PHS-200 moving-head

**Art. No.: 51836857** GTIN: 4026397185072

## Features:

- Compartments for 2 units and accessory
- Interior and cover (not removable) upholstered with foam and black felt cover
- High-quality workmanship with plywood multilayered glued, black laminated
- Aluminum profile frames (30 mm) with rounded edges
- Three-leg, large steel ball corners (chromium plated)
- 4 castors, 2 of which with locking brakes
- 2 large butterfly locks (with locking function)
- 2 hinged, chromium plated case handles
- For perfect protection
- For further information about this product, please refer to the Data Sheet under "Downloads"